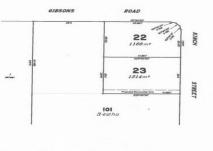

## 33 Gibson Road BURNETT HEADS QLD

Large house blocks with a gentle slope that captures the south easterly sea breeze that flows through Burnett Heads.

Sold off the plan, corner of Gibson and Kinch Street 2 x lots will be available prior to end of 2021 with infrastructure works due to begin Feb 2022 with remaining lots from Kinch Street due to be available 2022.

Available lots:

- Lot 1 2202m2 SOLD
- Lot 2 1166m2 \$270,000
- Lot 3 1214m2 \$260,000
- Lot 4 2078m2 \$287,500 Dual Occupancy Site
- Lot 5 1931m2 SOLD
- Lot 6 2611m2 SOLD
- Lot 7 2484m2 SOLD

Price: CONTACT AGENTLand Size: 2484 sqmView: https://www.justuscommercial.au/4344396