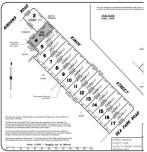

## 33 Gibson Road BURNETT HEADS QLD

Large house blocks with a gentle slope that captures the south easterly sea breeze that flows through Burnett Heads.

Sold off the plan, corner of Gibson and Kinch Street 2 x lots will be available prior to end of 2021 with infrastructure works due to begin Feb 2022 with remaining lots from Kinch Street due to be available 2022.

Available lots:

- Lot 1 2202m2 SOLD
- Lot 2 1166m2 \$270,000
- Lot 3 1214m2 \$260,000
- Lot 4 2078m2 \$287,500 Dual Occupancy Site
- Lot 5 1931m2 SOLD
- Lot 6 2611m2 SOLD
- Lot 7 2484m2 SOLD

Price: CONTACT AGENTLand Size: 2484 sqmView: https://www.justuscommercial.au/4344396