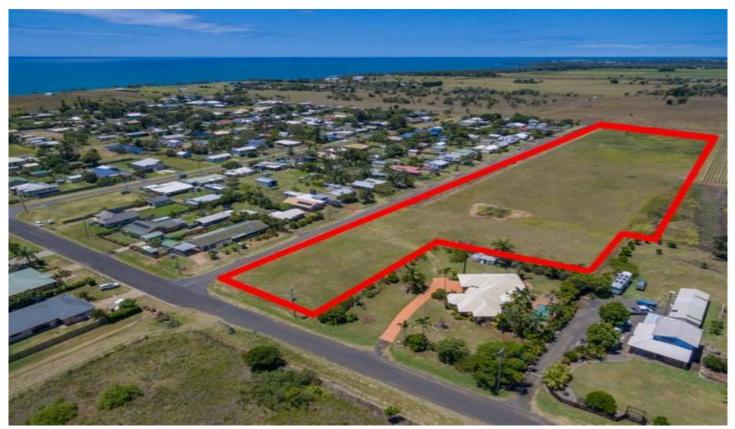

## 33 Gibson Road BURNETT HEADS QLD

Large house blocks with a gentle slope that captures the south easterly sea breeze that flows through Burnett Heads.

Sold off the plan, corner of Gibson and Kinch Street 2 x lots will be available prior to end of 2021 with infrastructure works due to begin Feb 2022 with remaining lots from Kinch Street due to be available 2022.

Available lots:

- Lot 1 2202m2 SOLD
- Lot 2 1166m2 \$270,000
- Lot 3 1214m2 \$260,000
- Lot 4 2078m2 \$287,500 Dual Occupancy Site
- Lot 5 1931m2 SOLD
- Lot 6 2611m2 SOLD
- Lot 7 2484m2 SOLD

Price: CONTACT AGENTLand Size: 2484 sqmView: https://www.justuscommercial.au/4344396