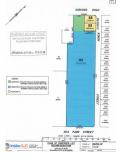

## 33 Gibson Road BURNETT HEADS QLD

Large house blocks with a gentle slope that captures the south easterly sea breeze that flows through Burnett Heads.

Sold off the plan, corner of Gibson and Kinch Street 2 x lots will be available prior to end of 2021 with infrastructure works due to begin Feb 2022 with remaining lots from Kinch Street due to be available 2022.

Available lots:

- Lot 1 2202m2 SOLD
- Lot 2 1166m2 \$270,000
- Lot 3 1214m2 \$260,000
- Lot 4 2078m2 \$287,500 Dual Occupancy Site
- Lot 5 1931m2 SOLD
- Lot 6 2611m2 SOLD
- Lot 7 2484m2 SOLD

Price: CONTACT AGENTLand Size: 2484 sqmView: https://www.justuscommercial.au/4344396