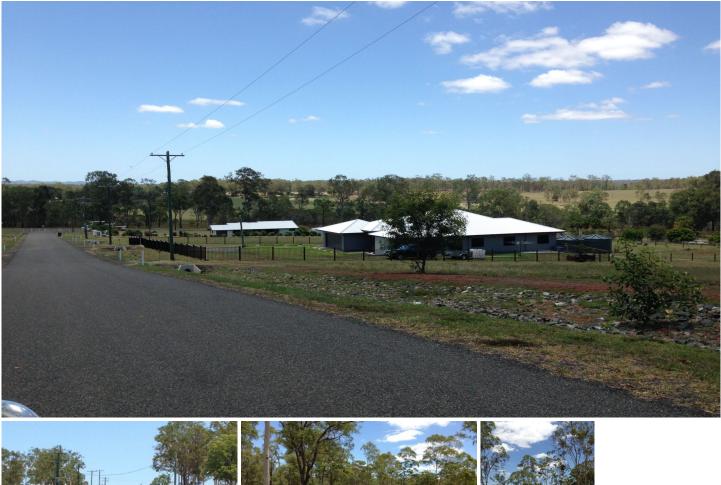

## 1-27/58 Breen Court Mcilwraith QLD

Here is your chance to purchase yourself a dream block to build the home that you have always wanted. Situated in a quiet cul-de-sac only 3.5km to the growing township of Gin Gin, where you will find all the amenities you will need?including a school, hospital, supermarkets and a hospital.

Only a few select blocks still remain with views ranging from rolling hills to overlooking the lake or the nearby golf course. These blocks have power and phone connections available and a bitumen road.

Lot 6 (32) - 5000m2 - \$130,000 Lot 13 (60) - 5000m2 - \$90,000 & Lot 14 (62) - 5,000m2 -\$135,000 (combined for \$220k) Lot 22 (31) - 5004m2 - \$130,000 Lot 24 (19) - 5004m2 - \$130,000 Price: From \$130,000Land Size: 5000 sqmView: https://www.justuscommercial.au/4535539