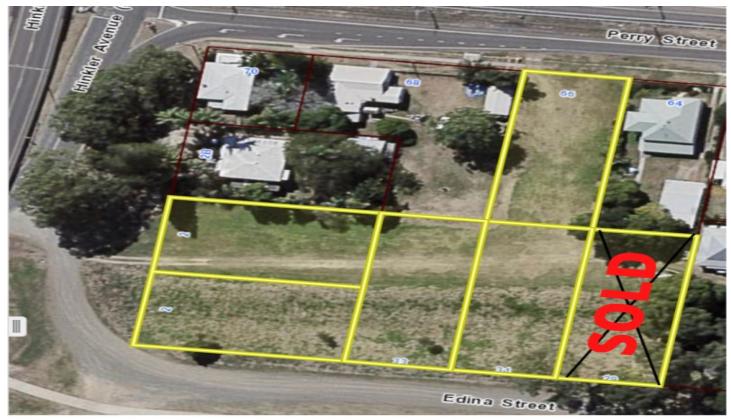

## 2 Hinkler Avenue Bundaberg North QLD

Riverside opportunity with 5 x blocks side-by-side creating an overall land area of 5,129m2?comprising of 3 blocks on 1,012m2, 1 block on 1,037m2 and 1 block on 1,056m2.