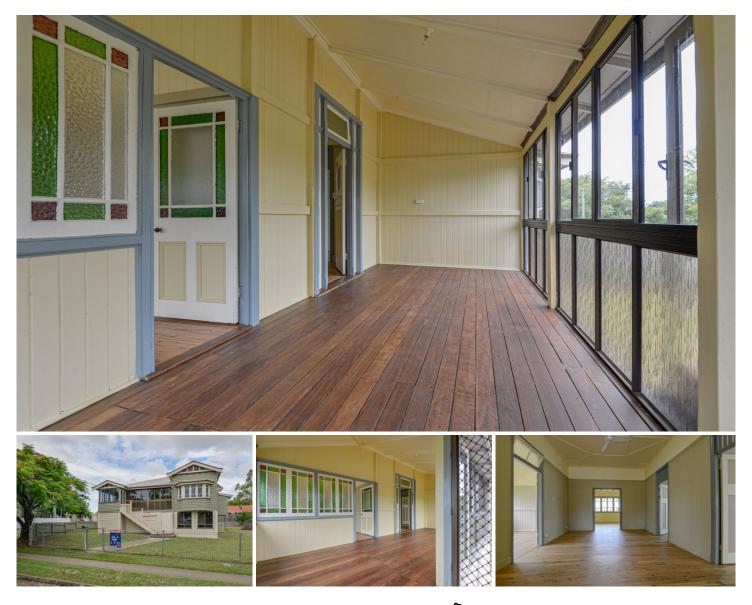

## 50 George Street BUNDABERG SOUTH QLD

If you're looking to upgrade to a bigger space then look no further than this High-set Queenslander conveniently located in Bundaberg South.

This large home is ideal for a family seeking a place to call home. It features three good sized bedrooms, including a main bedroom with bay windows, seating and storage?ensuring everyone has their own space to call their own. The home also offers a large lounge area that is bright with an abundance of natural light and plenty of potential for an indoor entertaining space. The kitchen and dining have an open plan design and offers plenty of storage space. The bathroom features modern fixtures, including a large walk-in shower. This brightly lit home also offers a sunroom, large uniquely designed windows, timber wood flooring throughout and ceiling fans. Outside, is a spacious, fully-fenced yard, with plenty of potential for an