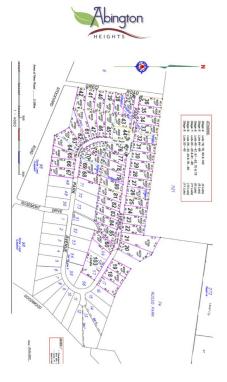

## 29-77/29 Park Avenue North Isis QLD

This development is situated in close proximity to Childers off Stockyard and Goodwood Road. It is surrounded by natural bushland and adjoined by Russo Environmental Park. Abington Heights will be staged over 7 stages, which creates a total of 73 lots?currently in Stage 5 & 6 of the development process.

- Large blocks; between 4,000m2 5,333m2
- Underground power
- Town water
- Sealed roads

Price: Prices from \$195,000Land Size: 5333 sqmView: https://www.justuscommercial.au/6800234

Sharon Golding 07 4196 0933