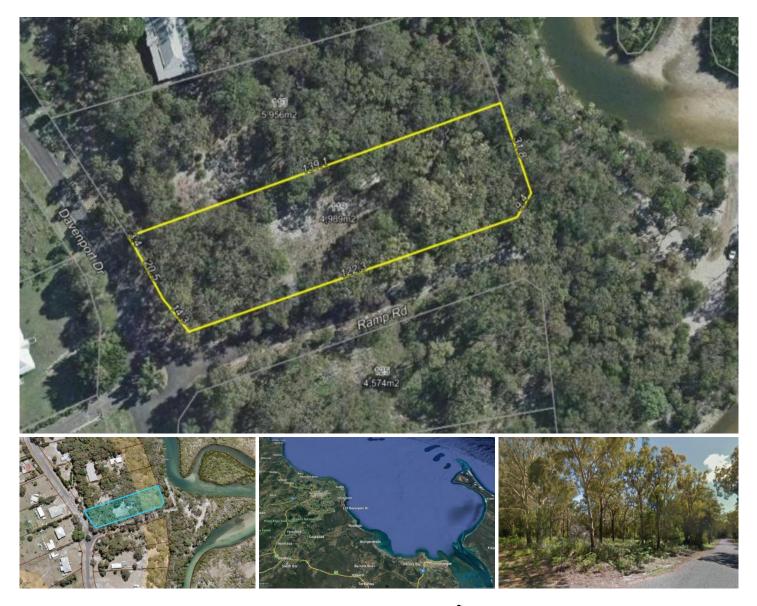

## **119 Davenport Drive Coonarr QLD**

This magnificent block is situated nearby Coonarr beach; a 4.2 km long beach that stretches between the Elliott River mouth flowing straight down to Coonarr Creek. This is where you will find this selectively cleared 4,989sq.m block. Coonarr beach presents low waves and is free of rips, an ideal location for a family to enjoy the summer months - or most of the year with the subtropical climate Bundaberg has to offer.

This block is just waiting for a new owner to plan and built their dream home with the added comfort of a self-contained shed already in place.

Just follow the sealed roads to this private a serene flood free corner block over 1 acre with:

- 3m x 3m shed with awning for parking or to utilise as a shaded seating area with kitchenette and bathroom