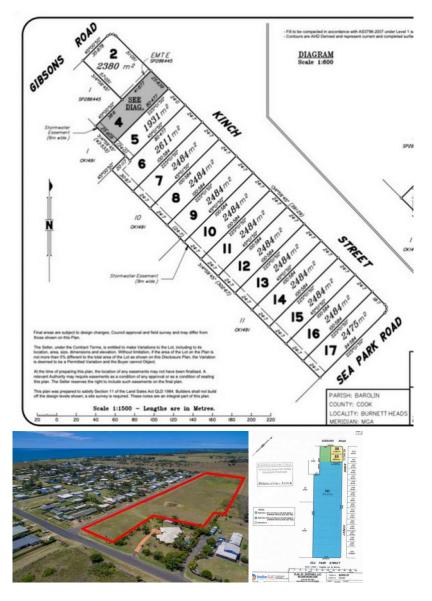

## 2/33 Gibson Road Burnett Heads QLD

Lot 2 is one of the large house blocks on offer at Turtle Heights?it possesses a gentle slope that captures the south easterly sea breeze that flows through Burnett Heads.

Other lots available within Turtle Heights are sold off the plan, and situated on the corner of Gibson and Kinch Street. 2 x lots will be available prior to end of 2021 with infrastructure works underway, with remaining lots from Kinch Street due to be available 2022.

Available lots:

- Lot 2 1166m2 \$270,000
- Lot 3 1214m2 \$260,000

\*\*\*Prices subject to change without notice.\*\*\*

Price: \$270,000Land Size: 1166 sqmView: https://www.justuscommercial.au/6846357

Sharon Golding 07 4196 0933