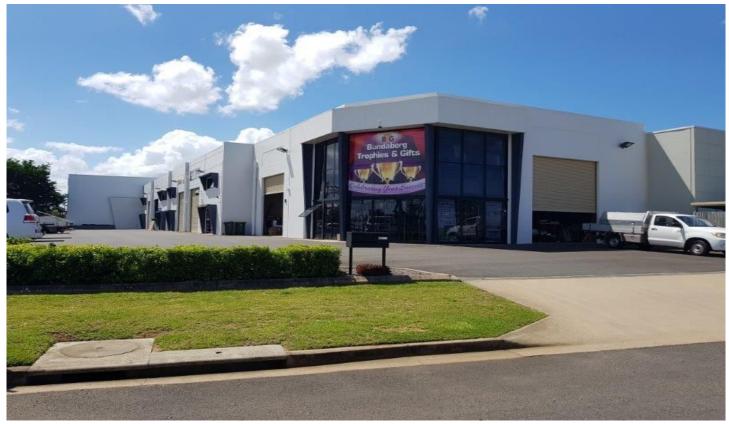

## 2/52 Enterprise Street BUNDABERG WEST QLD

This excellent tilt panel industrial shed is 180sqm in size and has good exposure to Enterprise Street.

Complete with disability toilet facility and kitchenette this property is self-contained. The shed also has high clearance with the ability for a professional showroom to be built on.

Tenant in place: Garden Centre

Lease Details: 01/10/2022 to 30/09/2023

Options: 1 x 12 months Rent: \$28,000 P.A. + Outs Outgoings: Approx. \$6,500