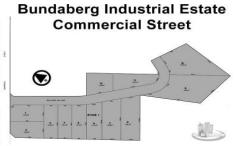

## 1 Commercial Street BUNDABERG WEST QLD

This brand new general industrial estate is hot on the market.

The blocks are being developed now and are selling fast. Sizes range from 1600sqm to 6000sqm and are reasonably priced.

Lot 7 ? 3209m2 ? \$160 per m2 ? \$513,440 Lot 8 ? 3557m2 ? \$160 per m2 ? \$569,120 Lot 12 ? 2273m2 ? \$160 per m2 ? \$363,680 Lot 16 ? 2333m2 ? \$200 per m2 ? \$466,600 Lot 17 ? 2512m2 ? \$210 per m2 ? \$527,200 Lot 20 ? 1604m2 ? \$170 per m2 ? \$272,680 Lot 21 ? 1630m2 ? \$170 per m2 ? \$277,100 Lot 22 ? 2412m2 ? \$160 per m2 ? \$385,920 Lot 23 ? 2303m2 ? \$160 per m2 ? \$368,480 **Price**: \$272,680 - \$569,120