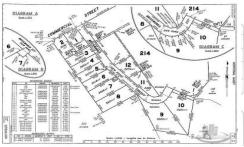

Lot 7 ? 3209m2 ? \$160 per m2 ? \$513,440 Lot 8 ? 3557m2 ? \$160 per m2 ? \$569,120 Lot 12 ? 2273m2 ? \$160 per m2 ? \$363,680 Lot 16 ? 2333m2 ? \$200 per m2 ? \$466,600 Lot 17 ? 2512m2 ? \$210 per m2 ? \$527,200 Lot 20 ? 1604m2 ? \$170 per m2 ? \$272,680 Lot 21 ? 1630m2 ? \$170 per m2 ? \$277,100 Lot 22 ? 2412m2 ? \$160 per m2 ? \$385,920 Lot 23 ? 2303m2 ? \$160 per m2 ? \$368,480 **Price**: \$272,680 - \$569,120