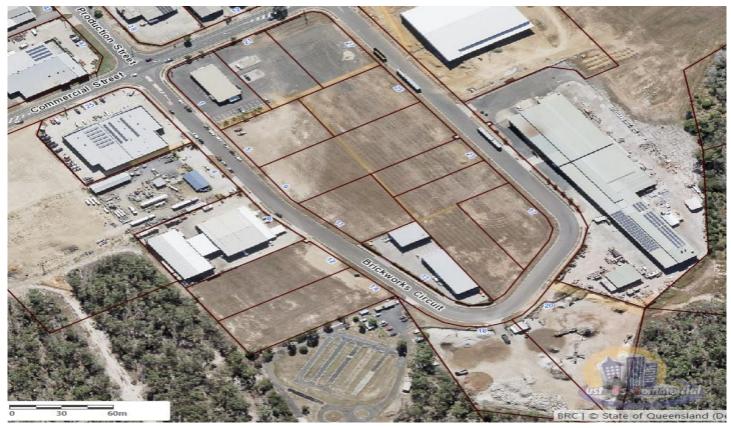

## 1 Commercial Street BUNDABERG WEST QLD

This brand new general industrial estate is hot on the market.

The blocks are being developed now and are selling fast. Sizes range from 1600sqm to 6000sqm and are reasonably priced.