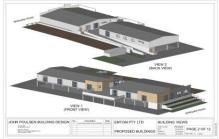

## Shed 2/93 Bargara Road Bundaberg East QLD

Be part of this great new bulky goods/retail development next to the brand new KFC East Bundaberg. There are 2 large tenancies proposed with showroom, storeroom, kitchen and toilet facilities. Excellent exposure to Bargara Road, and plenty of off street parking. This is a design and construct project which will allow you to have input into the final layout.

Tenancy sizes: Approximately 500m2.

**Building Size**: 500 sqm **Land Size**: 500 sqm

View: https://www.justuscommercial.au/69332

03