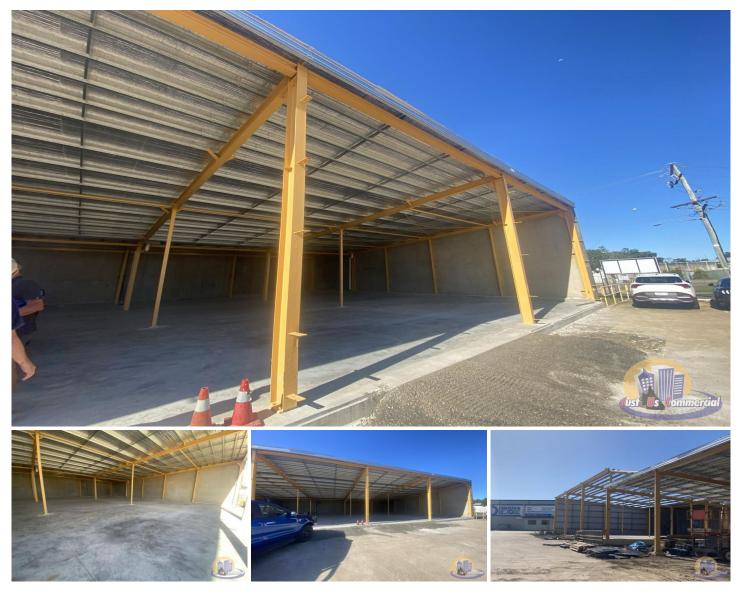

## 17 Production Street Bundaberg West QLD

6 🖨

This 1477m2 industrial shed is currently being substantially refurbished for any new lessee.

It will feature new concrete floors, new front cladding, 4 powered, high access roller doors, single and 3 phase power and kitchen and lunchroom facilities. Plans available upon request.

No outgoings other than metered electricity.

This shed can easily be divided into 3 smaller sheds if the total area is not required.

Final presentation will be immaculate.