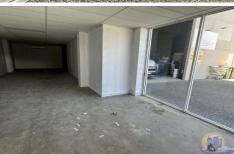

## 6/12 Heidke Street BUNDABERG WEST QLD

This tenancy has a floor area of 81m2, and is now available in this commercial/ retail complex directly opposite the Westside Shopping Centre.

The premise was plumbed for a hairdressing salon for the previous tenant, and there is hot water and associated plumbing installed.