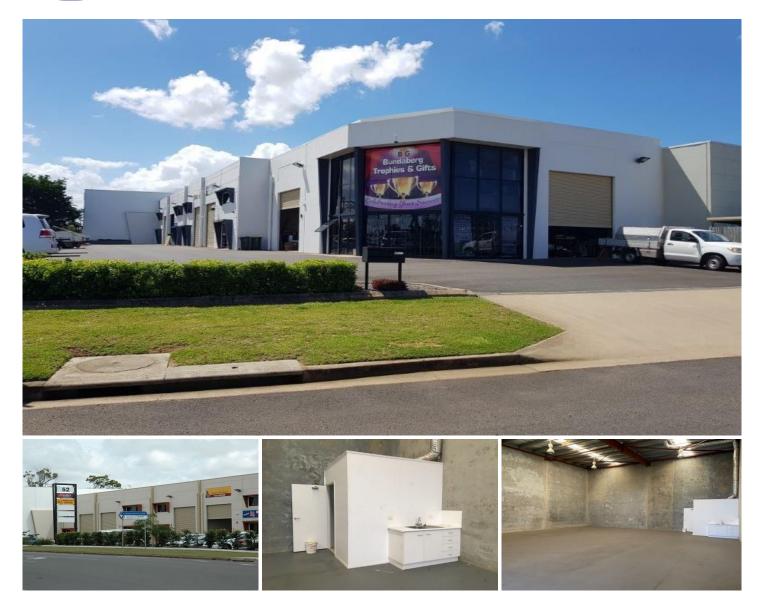

## 2/52 Enterprise Street BUNDABERG WEST QLD

This 180sqm tilt slab construction shed has excellent exposure to Enterprise Street with ample off-street parking.

Disability toilet, kitchenette, high clearance roller door access and glass and aluminum frontage offering the opportunity to create a professional showroom.

The property is available for immediate lease and would suit numerous business activities. Excellent presentation and competitive rental.

Rent: \$28,000pa plus GST plus outgoings of \$6,000pa.

Also available for purchase, or Lease with an option to buy. Great Enterprise Street frontage for business exposure.