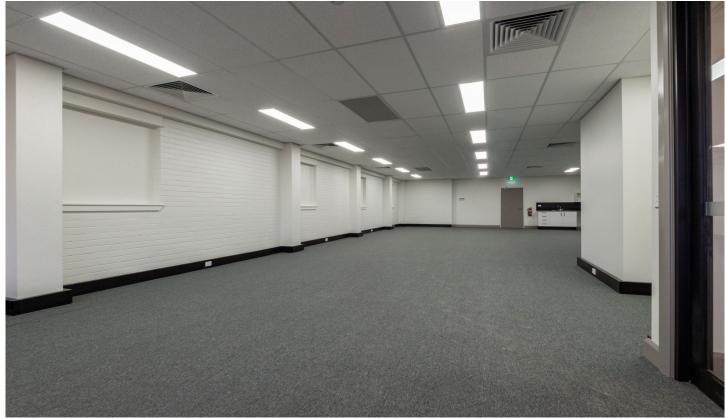

## 2/6 Barolin Street Bundaberg Central QLD

This centrally located office space has recent renovations completed 2021 and available for immediate lease comprising of the following:

Complex features Personal Injury Lawyers to the ground floor of the complex with lift and stairway access to the top level where there are 3 x tenancies are located. Each tenancy features:

- Ducted air conditioning with controller inside each tenancy to suit individual tenancy needs
- Open plan layout with windows to outer edges of rooms
- 1 x disabled toilets to common area
- Kitchenette with sink and cupboard and bench space