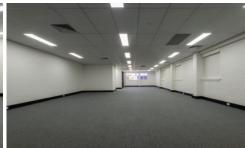

## 2/6 Barolin Street Bundaberg Central QLD

This centrally located office space has recent renovations completed 2021 and available for immediate lease comprising of the following:

Complex features Personal Injury Lawyers to the ground floor of the complex with lift and stairway access to the top level where there are 3 x tenancies are located. Each tenancy features:

- Ducted air conditioning with controller inside each tenancy to suit individual tenancy needs
- Open plan layout with windows to outer edges of rooms
- 1 x disabled toilets to common area
- Kitchenette with sink and cupboard and bench space