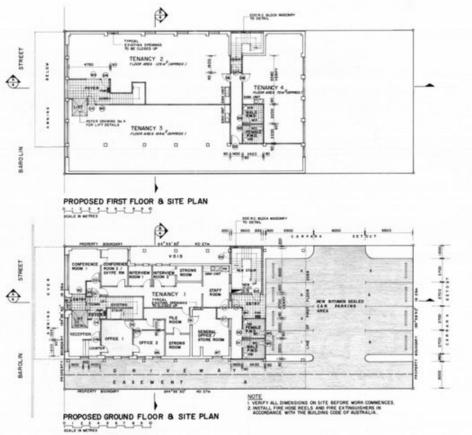

## 2/6 Barolin Street Bundaberg Central QLD

This centrally located office space has recent renovations completed 2021 and available for immediate lease comprising of the following:

Complex features Personal Injury Lawyers to the ground floor of the complex with lift and stairway access to the top level where there are 3 x tenancies are located. Each tenancy features:

- Ducted air conditioning with controller inside each tenancy to suit individual tenancy needs
- Open plan layout with windows to outer edges of rooms
- 1 x disabled toilets to common area
- Kitchenette with sink and cupboard and bench space

## NOTES

|     | - | - | 1 |
|-----|---|---|---|
| 4   |   | - | U |
| V.  | ñ | 1 | A |
| . 7 | સ | 4 | 1 |

| PROPOS<br>PLAN AI<br>SITE PL | ED GROUN<br>ND PROPO<br>AN | D FLOOR<br>SED FIRST | a SITE<br>FLOOR B |
|------------------------------|----------------------------|----------------------|-------------------|
| (Material<br>April           | 0001000                    | SGALE<br>ALI DEDWA   | (MANUS) No.       |

| PROPOSED ALTERATIONS<br>TO EXISTING<br>PROFESSIONAL OFFICES | TOJOHAGE INVESTMENTS<br>AND BINNS PERK PTY LTD |
|-------------------------------------------------------------|------------------------------------------------|
| 6 BAROLIN STREET<br>BUNDABERG QLD 4670                      |                                                |