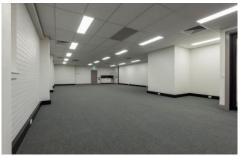

## 2/6 Barolin Street Bundaberg Central QLD

This centrally located office space has recent renovations completed 2021 and available for immediate lease comprising of the following:

Complex features Personal Injury Lawyers to the ground floor of the complex with lift and stairway access to the top level where there are 3 x tenancies are located. Each tenancy features:

- Ducted air conditioning with controller inside each tenancy to suit individual tenancy needs
- Open plan layout with windows to outer edges of rooms
- 1 x disabled toilets to common area
- Kitchenette with sink and cupboard and bench space