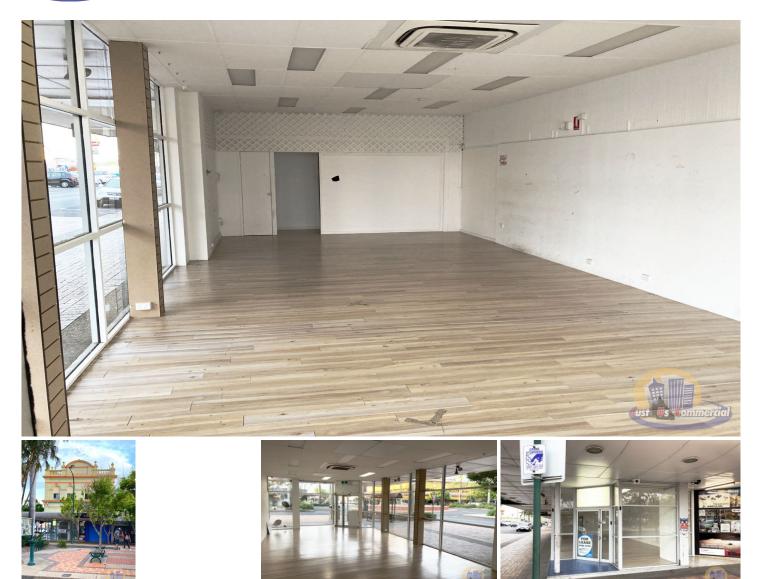

## **102 Bourbong Street BUNDABERG CENTRAL QLD**

Amazing corner shop opportunity available.

The ultimate retail leasing opportunity in the main street of Bundaberg is now available.

This corner site has a floor area of 76m2 with glass along one side of the tenancy and also on the front, which offers a great space to showcase any retail product.

This central CBD location enjoys an abundance of walk-by traffic and has the best exposure in the CBD.