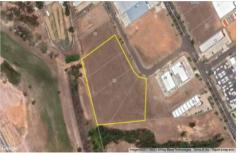

Block Sizes:

Lot 14: 3,784m2

Lot 15: 4,983m2 - UNDER CONTRACT Lot 16: 3,474m2 - UNDER CONTRACT

Lot 17: 3,141m2 - SOLD

Total: 15,392m2

Price at \$120/m2 plus GST

Disclaimer:

The information contained herein has been obtained

**Price** : \$ 1,116,324 **Land Size** : 15382 sqm

View: https://www.justuscommercial.au/6933253

David Radonich 4154 4178