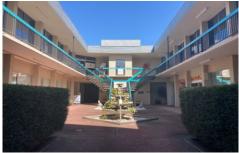

Access to this tenancy is by lift or stairs and there are 4 under cover car parks at the rear of the building included in the lease.

There is a staff room and kitchen, and recently modernised toilets dedicated to this tenancy.