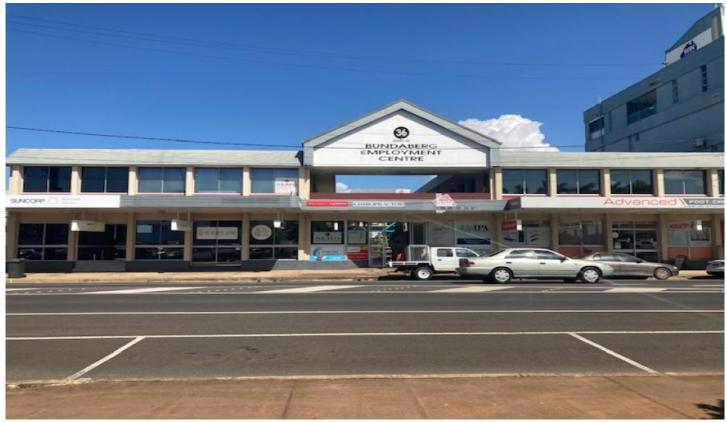

## 16/36 Quay Street Bundaberg Central QLD

This large, level 1 commercial office tenancy with a floor area of 725m2 will be available for lease at the start of the new financial year. This popular 2 storey office complex is well located on Quay Street, in the heart of Bundaberg's central business area with a diverse mix of professional and retail tenancies.

Access to this tenancy is by lift or stairs and there are 4 under cover car parks at the rear of the building included in the lease.

There is a staff room and kitchen, and recently modernised toilets dedicated to this tenancy.

The landlord is prepared to split the area into 2 tenancies of approximately 350m2 each both with easy access.

**Building Size**: 371 sqm **Land Size**: 371 sqm

View: https://www.justuscommercial.au/70770