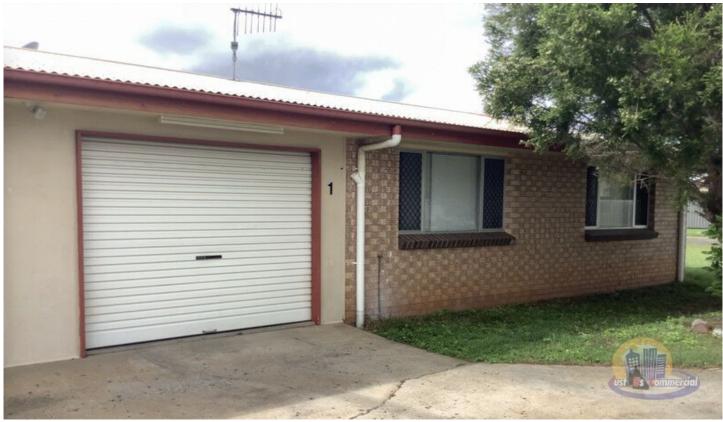

## 1/20 Hargreaves Street Bundaberg South QLD

Front unit within a duplex located in Bundaberg South offers this convenient unit next to Reddan St Park.

Property Features Include:

- Lawn mowing and edging monthly
- Open plan lounge / dining room as you enter the unit with ceiling fan
- Security screens to all windows and doors
- The kitchen is functional with ample bench and cupboard space
- There are two good sized bedrooms, both carpeted with built-in wardrobes and ceiling fans
- Private fenced yard and rear outdoor space
- Single car garage with internal access