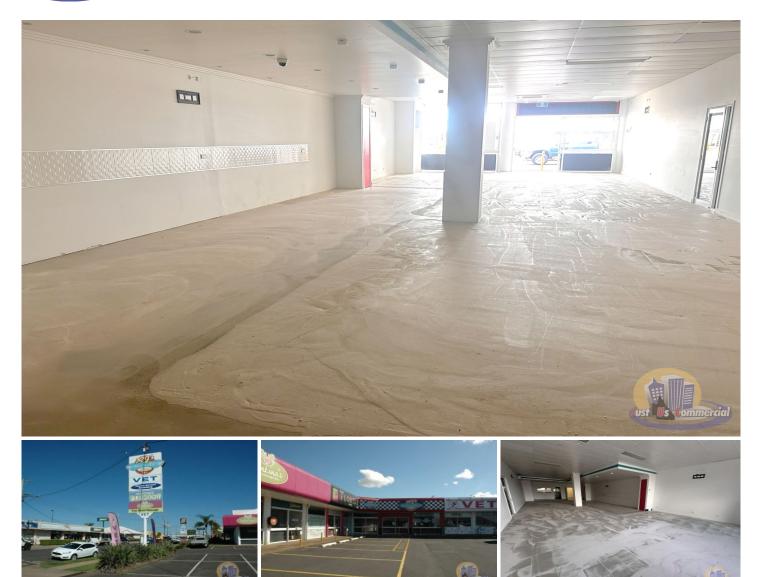

## 3/10 Heidke Street BUNDABERG WEST QLD

This long established 200m2 commercial space is available for lease with incentives offered including rent free periods to help future tenants prosper allowing time to undertake a fit-out to suit the needs of their business. Located on the main entry point street of Sugarland Bundaberg Shopping Centre, with off street customer car parking at the front.

It has a great mix of tenants within the immediate complex including animal hospital, massage clinic and a vast mixture of eateries, health, established businesses, and fitness nearby. Situated in a prime position to drive exposure to your business, and with plenty of passing traffic.

Overall this is:

- Well Situated near Sugarland Bundaberg
- Off Street Customer Car Parking

Price Building Size : 200 sqm Land Size : 200 sqm View

: \$36,000 PA + GST + OUTS

- : https://www.justuscommercial.au/73721 35