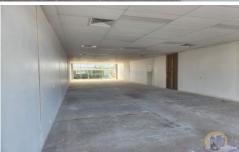

## 2A/1 Heidke Street Avoca QLD

Commercial/retail shop with a floor area of 158m2 is available for immediate leasing.

Endless possibilities available with this large open space.

Communal toilets to the rear of the tenancy.

**Price**: \$41,000 PA + GST

**Building Size**: 158 sqm **Land Size**: 158 sqm

View: https://www.justuscommercial.au/73808

81