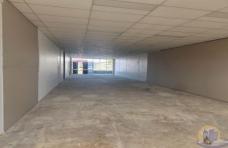

## 2A/1 Heidke Street Avoca QLD

Commercial/retail shop with a floor area of 158m2 is available for immediate leasing.

Endless possibilities available with this large open space.

Communal toilets to the rear of the tenancy.

**Price**: \$41,000 PA + GST

**Building Size**: 158 sqm **Land Size**: 158 sqm

View: https://www.justuscommercial.au/73808

81