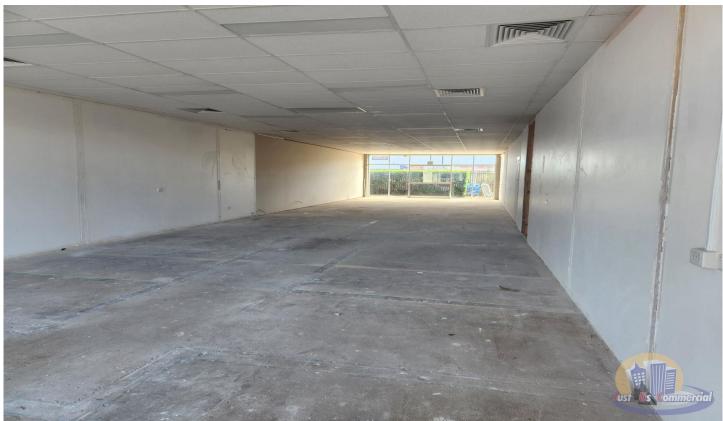

## 2A/1 Heidke Street Avoca QLD

Commercial/retail shop with a floor area of 158m2 is available for immediate leasing.

Endless possibilities available with this large open space.

Communal toilets to the rear of the tenancy.

Great location next door to Stocklands Shopping Centre and McDonalds restaurant, and only a short walk to Bunnings.

**Price**: \$41,000 PA + GST

**Building Size**: 158 sqm **Land Size**: 158 sqm

View: https://www.justuscommercial.au/73808

81