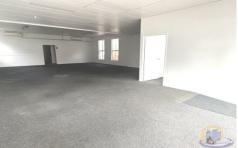

## 12 Tantitha Bundaberg Central QLD

This professional office building with a floor area of 150m2 has just come to the market. Well laid out with offices, open plan area, reception, kitchen and toilets.

You will find 3 seperate office spaces 1 to the front of the tenancy and 2 to the rear.

The property is very well located within a short stroll of Centrelink Bundaberg, and has off street parking for 2 vehicles. The current tenant has outgrown the premises and will be vacating in February 2023