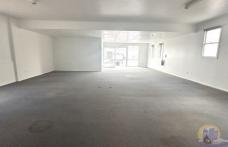

## 12 Tantitha Bundaberg Central QLD

This professional office building with a floor area of 150m2 has just come to the market. Well laid out with offices, open plan area, reception, kitchen and toilets.

You will find 3 seperate office spaces 1 to the front of the tenancy and 2 to the rear.

The property is very well located within a short stroll of Centrelink Bundaberg, and has off street parking for 2 vehicles. The current tenant has outgrown the premises and will be vacating in February 2023