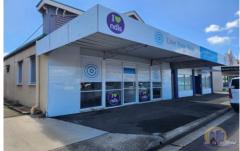

## 12 Tantitha Bundaberg Central QLD

This professional office building with a floor area of 150m2 has just come to the market. Well laid out with offices, open plan area, reception, kitchen and toilets.