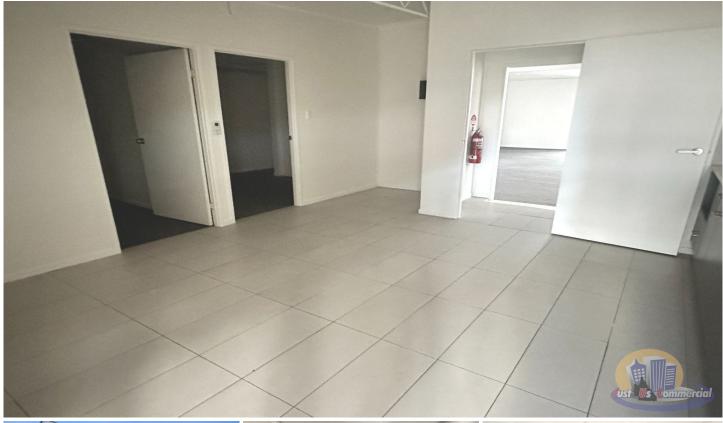

## 12 Tantitha Bundaberg Central QLD

This professional office building with a floor area of 150m2 has just come to the market. Well laid out with offices, open plan area, reception, kitchen and toilets.

You will find 3 seperate office spaces 1 to the front of the tenancy and 2 to the rear.

The property is very well located within a short stroll of Centrelink Bundaberg, and has off street parking for 2 vehicles. The current tenant has outgrown the premises and will be vacating in February 2023