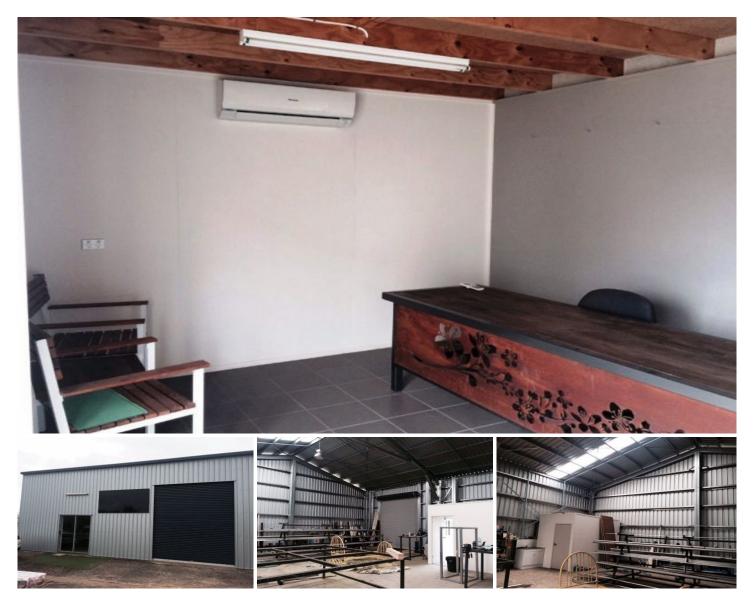

## 3/12 Commercial Avenue BUNDABERG WEST QLD

This light industrial shed with a floor area of approximately 214m2 is well located in Commercial Street Bundaberg. Airconditioned office at the front with glass and aluminium finish, and high roller door access to the workshop. Disabled toilet, off street parking. Excellent presentation.

## 2 🚘

Building Size: 214 sqmLand Size: 360 sqmView: https://ww

: https://www.justuscommercial.au/75080 76

David Radonich 4154 4178