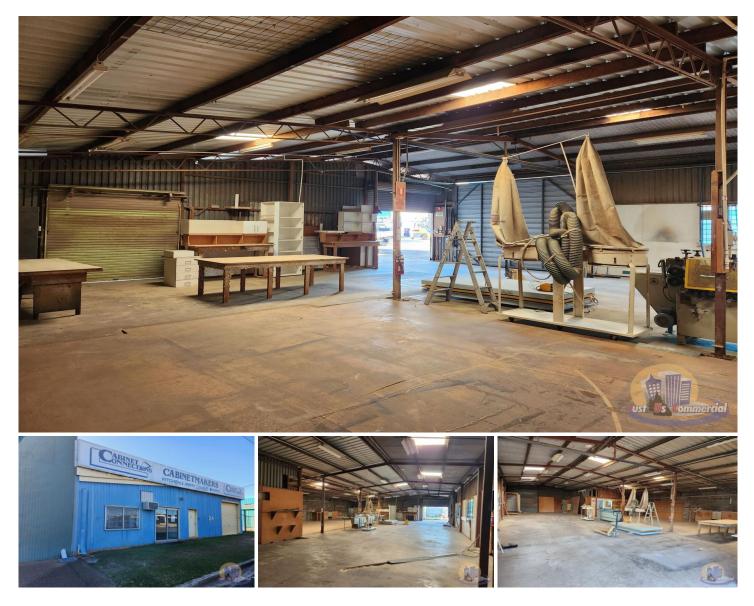

## 24 Ritchie Street Norville QLD

If you are in the market for a new commercial space to move your business into then this is for you. A rear opportunity to secure a great tenancy in a prime area of Bundaberg. After long term tenants have moved out the space is now looking for a new start.

Some of the features of this tenancy include but are not limited too.

- 369m2 under lock up
- 329m2 Shed with a built in 45m2 Office
- Approx. 100m2 under cover
- Multiple entry ways into the tenancy
- Three phase power
- Front office area with display room
- Kitchenette
- Toilet