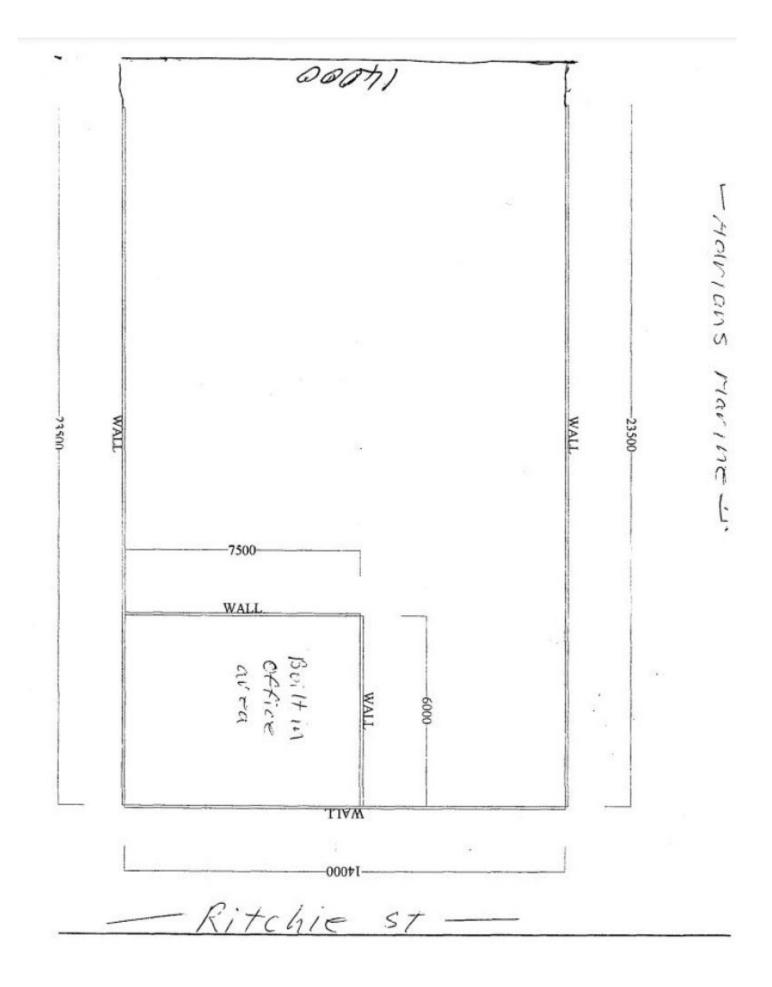

Some of the features of this tenancy include but are not limited too.

- 369m2 under lock up
- 329m2 Shed with a built in 45m2 Office
- Approx. 100m2 under cover
- Multiple entry ways into the tenancy
- Three phase power
- Front office area with display room
- Kitchenette
- Toilet

Price Building Size : 329 sqm Land Size View

- : \$42,000 PA + GST
- : 809 sqm
- : https://www.justuscommercial.au/75836 22

**Amy Beddow** 07 4196 0933