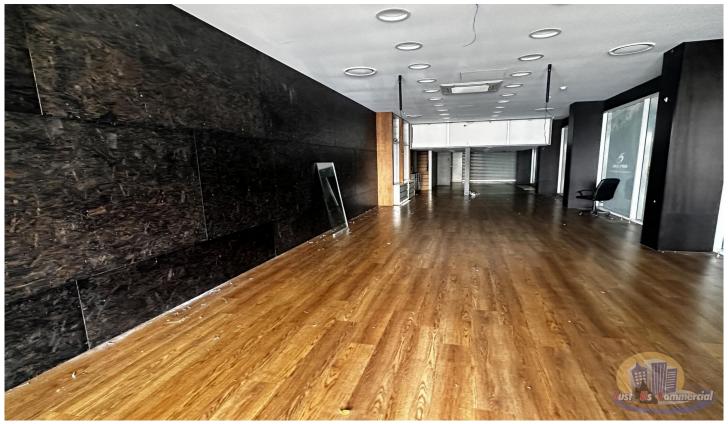

## 133 Bourbong Street Bundaberg Central QLD

Shop for lease, frontage to Bourbong Street with side access into Palace Arcade. Available immediately.

Floor area of approx. 112.8m2 with full glass opening doors. A further mezzanine floor upstairs of 24m2 with storage and a kitchenette.

Air conditioning, great lighting, great access.

Well located near to central Post Office and Banks.

Contact Just Us Commercial for a viewing today!!