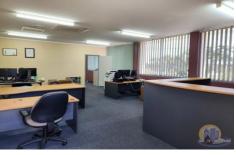

The total floor size is 58m2 and features great lighting and air conditioning throughout the tenancy. The complex also has disability access toilets and a lift for first floor access.

Contact Just Us Commercial for a viewing today.