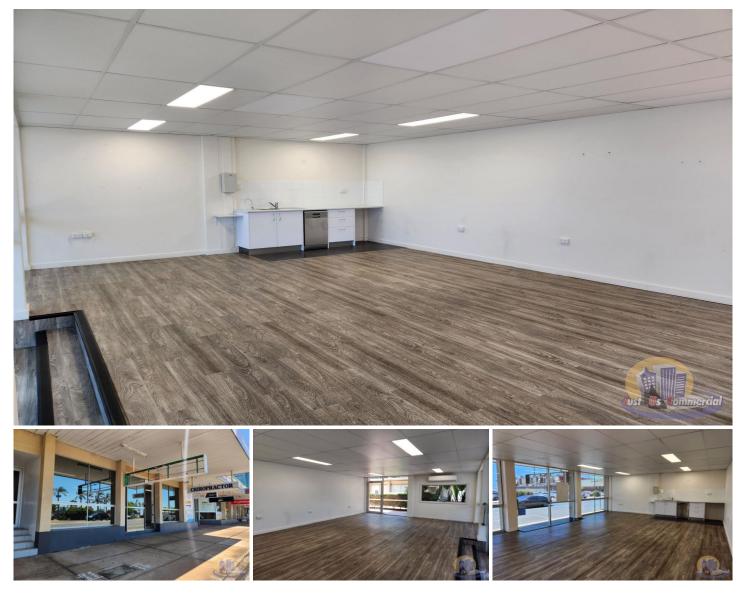

## 13/36 Quay BUNDABERG CENTRAL QLD

Excellent tenancy opportunity with great exposure to Quay Street, this prime office/retail space is available NOW for immediate lease!

The tenancy is located within an attractive complex close to all essential services including the Post Office, Courthouse, Banks and shopping amenities. Within a complex with a tenancy mix including Chiropractor, footwear/footcare, employment services, hairdresser and more.

The total floor size is 42m2 and features air conditioning, a kitchenette and access from Quay Street as well as the complex courtyard. Included is great glass frontage with advertising opportunities.