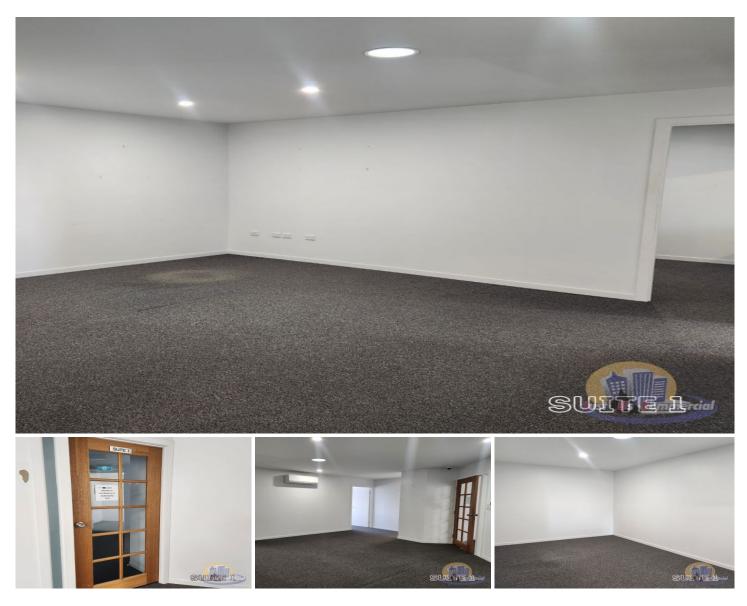

Suite 1 Prime position being the first tenancy on the floor. With 87.12m2 of space with consists of the following

- Large open reception area
- 3 x seperate air conditioned office spaces
- Storage room that leads through to kitchenette