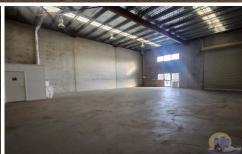

## 2/52 Enterprise Street BUNDABERG WEST QLD

This 180sqm tilt slab construction shed has excellent exposure to Enterprise Street with ample off-street parking.

Disability toilet, kitchenette, high clearance roller door access as well as PA door access and offering the opportunity to create a professional showroom.

The property is available for immediate lease and would suit numerous business activities. Excellent presentation and competitive rental.

Price : \$21,000 PA + GST + Outgoings

**Building Size**: 180 sqm **Land Size**: 180 sqm

View: https://www.justuscommercial.au/78019

51