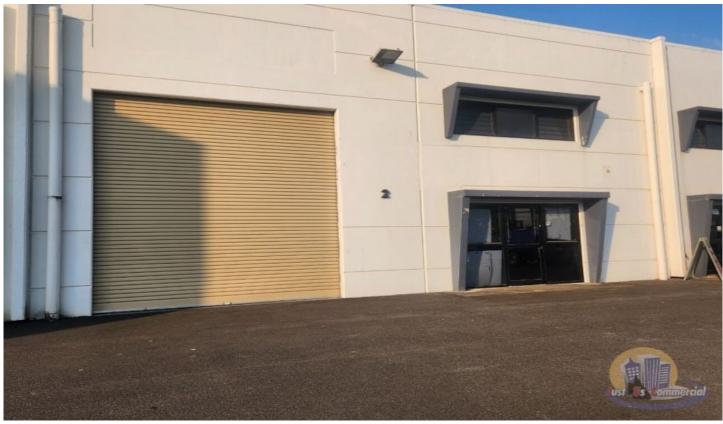

## 2/52 Enterprise Street BUNDABERG WEST QLD

This 180sqm tilt slab construction shed has excellent exposure to Enterprise Street with ample off-street parking.

Disability toilet, kitchenette, high clearance roller door access as well as PA door access and offering the opportunity to create a professional showroom.

The property is available for immediate lease and would suit numerous business activities. Excellent presentation and competitive rental.

Price : \$21,000 PA + GST + Outgoings

**Building Size**: 180 sqm **Land Size**: 180 sqm

View: https://www.justuscommercial.au/78019

51