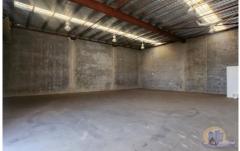

## 2/52 Enterprise Street BUNDABERG WEST QLD

This 180sqm tilt slab construction shed has excellent exposure to Enterprise Street with ample off-street parking.

Disability toilet, kitchenette, high clearance roller door access as well as PA door access and offering the opportunity to create a professional showroom.

The property is available for immediate lease and would suit numerous business activities. Excellent presentation and competitive rental.

Price : \$21,000 PA + GST + Outgoings

**Building Size**: 180 sqm **Land Size**: 180 sqm

View: https://www.justuscommercial.au/78019

51