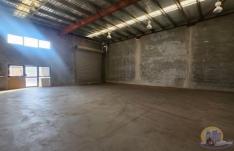

## 2/52 Enterprise Street BUNDABERG WEST QLD

This 180sqm tilt slab construction shed has excellent exposure to Enterprise Street with ample off-street parking.

Disability toilet, kitchenette, high clearance roller door access as well as PA door access and offering the opportunity to create a professional showroom.

The property is available for immediate lease and would suit numerous business activities. Excellent presentation and competitive rental.

Price : \$21,000 PA + GST + Outgoings

**Building Size**: 180 sqm **Land Size**: 180 sqm

View: https://www.justuscommercial.au/78019

51