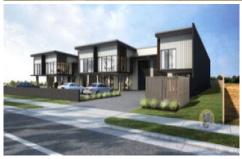

## **Key Features**

- ? Five brand new tilt slab warehouses
- ? Unit sizes range from 280m2\* to 283m2\* including mezzanine/office
- ? Central location adjoining Bundaberg Airport
- ? Corner site with two driveway access
- ? 5m electric roller doors
- ? Kitchenette, PWD toilet