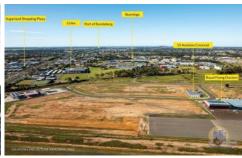

## 15 Aviation Crescent Kensington QLD

This brand new premium warehouse development is situated adjacent to Bundaberg Airport, offering excellent access to the Bruce Highway. The property is strategically positioned within the large regional center of Bundaberg, providing a prime commercial location.