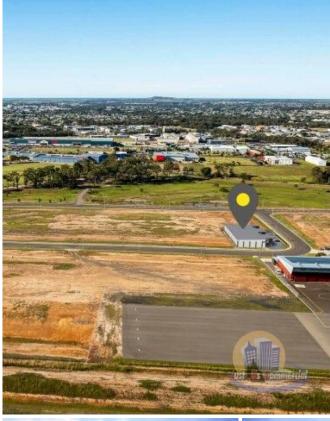

## 15 Aviation Crescent Kensington QLD

This brand new premium warehouse development is situated adjacent to Bundaberg Airport, offering excellent access to the Bruce Highway. The property is strategically positioned within the large regional center of Bundaberg, providing a prime commercial location.