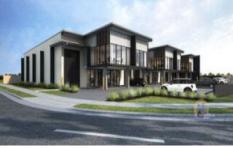

## **Key Features**

- ? Five brand new tilt slab warehouses
- ? Unit sizes range from 280m2\* to 283m2\* including mezzanine/office
- ? Central location adjoining Bundaberg Airport
- ? Corner site with two driveway access
- ? 5m electric roller doors
- ? Kitchenette, PWD toilet