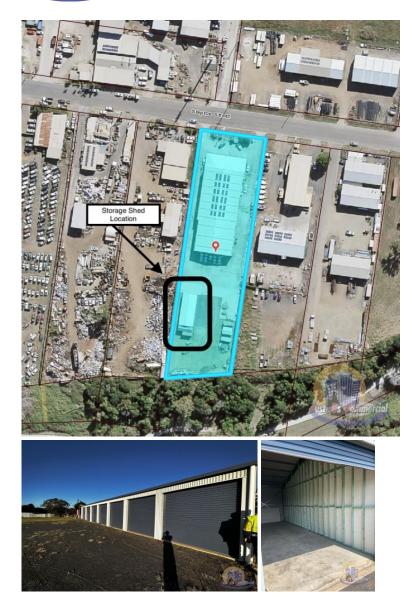

## 7-9/18 Steptoe Street Bundaberg East QLD

Looking for somewhere to store your belongings in a secure complex?

Secure 2m x 9m storage spaces available immediately with capacity to join multiple spaces together to make a larger space. Security gates to premises as well as lockable roller doors to the shed spaces.

| Price         | : \$45/week                             |
|---------------|-----------------------------------------|
| Building Size | : 27 sqm                                |
| View          | : https://www.justuscommercial.au/78052 |
|               | 97                                      |