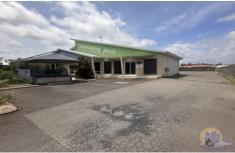

## 78 Mount Perry Road Bundaberg North QLD

This commercial warehouse with a substantial showroom at the front, is located on the main highway north of Bundaberg City, offering excellent exposure to an abundance of passing traffic.

The building has a floor area of 824m2 with a warehouse at the rear several offices and a spacious showroom art the front.

The property caters for visitor parking at the front, parking for staff at the side and a large hardstand area.