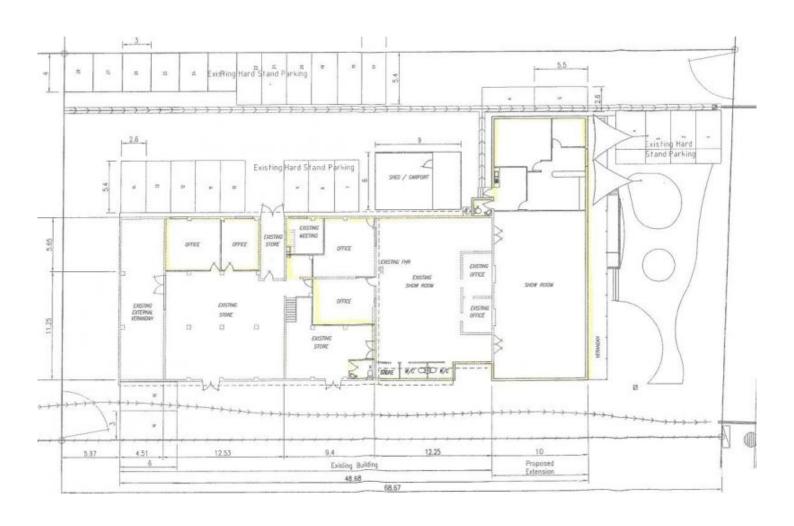

## 78 Mount Perry Road Bundaberg North QLD

This commercial warehouse with a substantial showroom at the front, is located on the main highway north of Bundaberg City, offering excellent exposure to an abundance of passing traffic.

The building has a floor area of 824m2 with a warehouse at the rear several offices and a spacious showroom art the front.

The property caters for visitor parking at the front, parking for staff at the side and a large hardstand area.

If exposure is important to your business, then this one is a must to inspect. Owner is negotiable with incentives for the right long-term tenant!

Disclaimer: