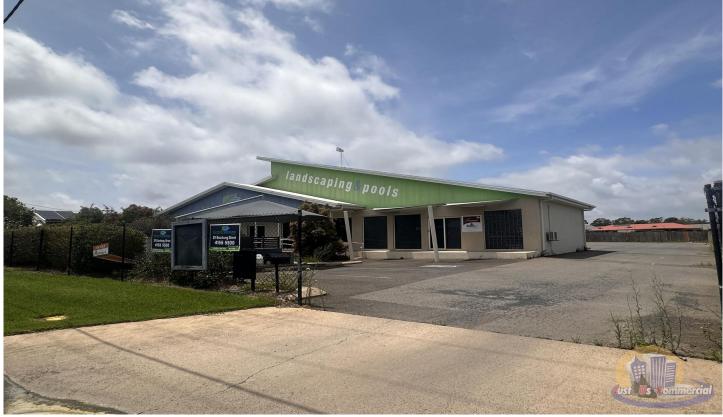

## 78 Mount Perry Road Bundaberg North QLD

This commercial warehouse with a substantial showroom at the front, is located on the main highway north of Bundaberg City, offering excellent exposure to an abundance of passing traffic.

The building has a floor area of 824m2 with a warehouse at the rear several offices and a spacious showroom art the front.

The property caters for visitor parking at the front, parking for staff at the side and a large hardstand area.

If exposure is important to your business, then this one is a must to inspect. Owner is negotiable with incentives for the right long-term tenant!

Disclaimer: