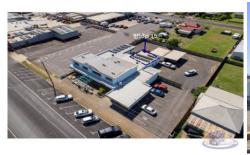

## Shop 15/51-53 Perry Street Bundaberg North QLD

This professional office is located to the rear of the Commerce North Building just of the Burnett Bridge in Bundaberg,

This office space packs a lot into a small area. At approx 60sqm inside this tenancy you will find.