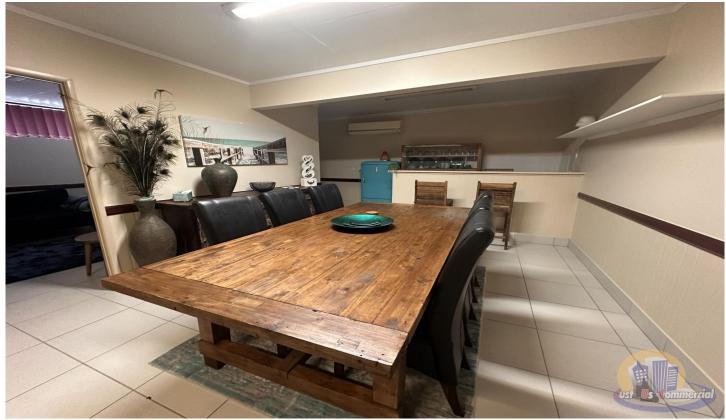

## Shop 15/51-53 Perry Street Bundaberg North QLD

This professional office is located to the rear of the Commerce North Building just of the Burnett Bridge in Bundaberg,

This office space packs a lot into a small area. At approx 60sqm inside this tenancy you will find.

- Large open plan space with enough room for 2 separate office areas and a sitting area.
- Separate lockable office space with air conditioner.
- 2 x Storage areas
- Kitchenette
- Tiled floors and air conditioning throughout.
- Glass frontage with window tinting for privacy and t protect you from the weather.