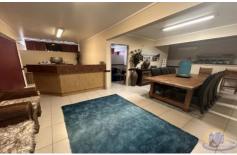

## Shop 15/51-53 Perry Street Bundaberg North QLD

This professional office is located to the rear of the Commerce North Building just of the Burnett Bridge in Bundaberg,

This office space packs a lot into a small area. At approx 60sqm inside this tenancy you will find.

- Large open plan space with enough room for 2 separate office areas and a sitting area.
- Separate lockable office space with air conditioner.
- 2 x Storage areas
- Kitchenette
- Tiled floors and air conditioning throughout.
- Glass frontage with window tinting for privacy and t protect you from the weather.