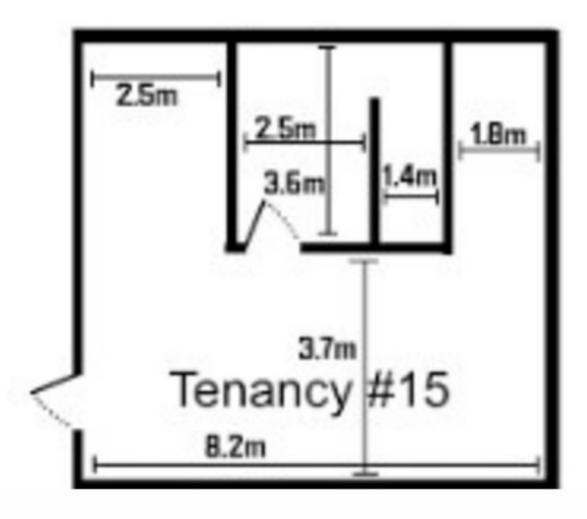

## Shop 15/51-53 Perry Street Bundaberg North QLD

This professional office is located to the rear of the Commerce North Building just of the Burnett Bridge in Bundaberg,

This office space packs a lot into a small area. At approx 60sqm inside this tenancy you will find.

- Large open plan space with enough room for 2 separate office areas and a sitting area.
- Separate lockable office space with air conditioner.
- 2 x Storage areas
- Kitchenette
- Tiled floors and air conditioning throughout.
- Glass frontage with window tinting for privacy and t protect you from the weather.