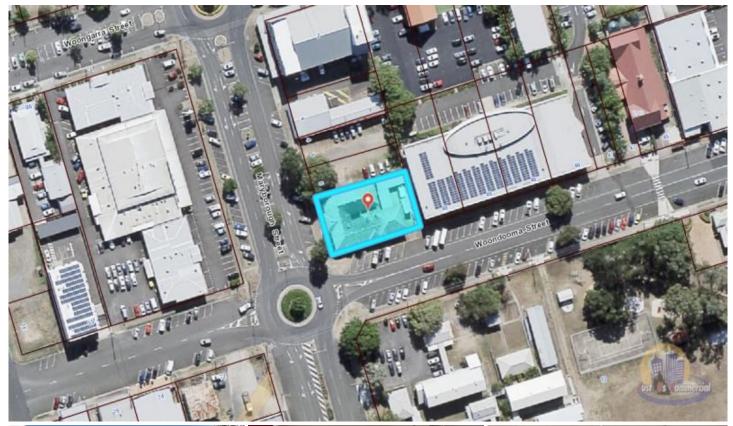

## 8 Maryborough Street Bundaberg Central QLD

Centrally located on the corner of Maryborough and Woondooma Streets, is this fantastic opportunity for a new owner to embrace all this space has to offer and continue building it's newfound popularity. Within the future "Civil and Cultural Art's Precinct? of Bundaberg, this location is a "hot spot? for city, nestled within the future Community Hub. Bundaberg is a city located on the coast offering an increasingly desirable location for many around the country and worldwide a popular tourist destination, as well as a busy space for farm workers to reside and work.

Price : \$1,050,000 Building Size : 800 sqm Land Size : 997 sqm

View: https://www.justuscommercial.au/78938

00

**Sharon Golding 07 4196 0933**