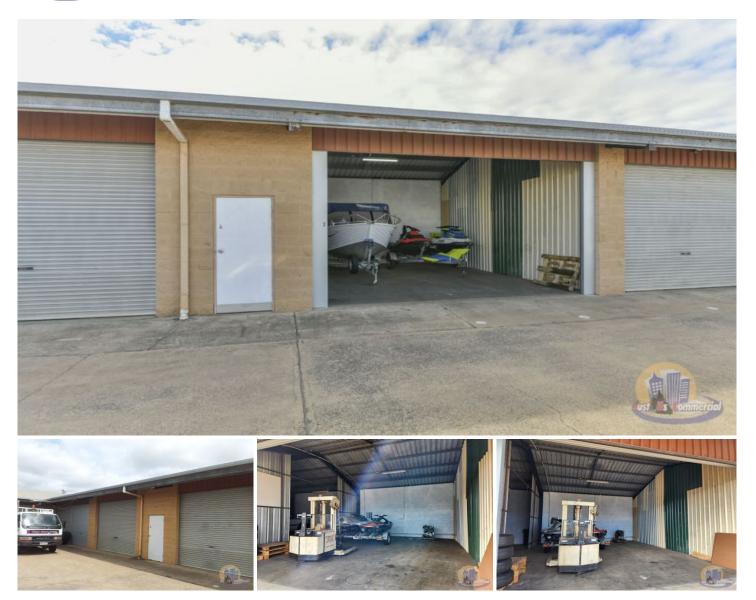

## 3 & 4/47 Princess Bundaberg East QLD

A blank canvas ready and waiting for its new tenant to move in.

With 2 x roller doors and 1 personal door, this shed has is a large open space.

Great of street parking, this business would be ideal for a small business or storage.