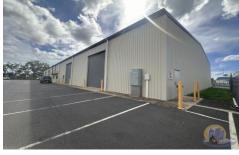

## 1/15 Enterprise Street Svensson Heights QLD

Featuring a spacious 750m2 floor area, plus a mezzanine over office, this modern Colorbond building is designed to elevate your business to new heights. With 2 powered roller doors, air-conditioned office space, and essential amenities, this property offers the perfect blend of functionality and comfort.

Features of this shed located to the rear of the complex:

- Minimum 6m height clearance
- 2 x roller doors and personal access door
- Solid 150mm thick concrete floor
- Mezzanine floor
- 2 x powered roller doors
- Accessible amenities
- Kitchen with ample space for lunchroom
- convenient access behind Cheshire Machinery
- Ample parking