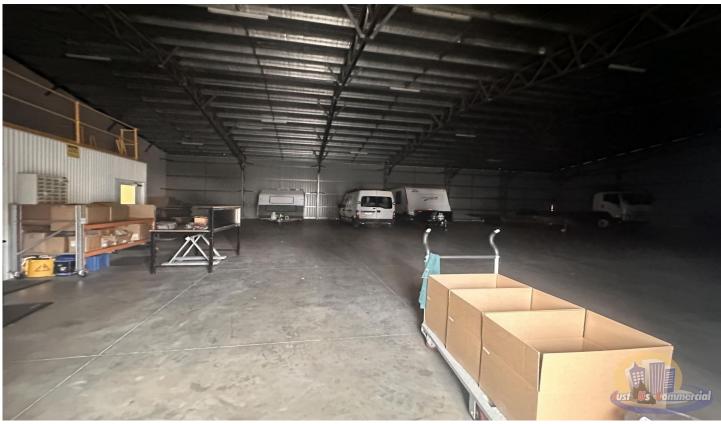

## 1/15 Enterprise Street Svensson Heights QLD

Featuring a spacious 750m2 floor area, plus a mezzanine over office, this modern Colorbond building is designed to elevate your business to new heights. With 2 powered roller doors, air-conditioned office space, and essential amenities, this property offers the perfect blend of functionality and comfort.

Features of this shed located to the rear of the complex:

- Minimum 6m height clearance
- 2 x roller doors and personal access door
- Solid 150mm thick concrete floor
- Mezzanine floor
- 2 x powered roller doors
- Accessible amenities
- Kitchen with ample space for lunchroom
- convenient access behind Cheshire Machinery
- Ample parking