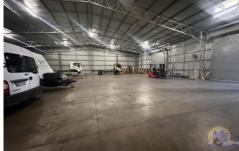

## 1/15 Enterprise Street Svensson Heights QLD

Featuring a spacious 750m2 floor area, plus a mezzanine over office, this modern Colorbond building is designed to elevate your business to new heights. With 2 powered roller doors, air-conditioned office space, and essential amenities, this property offers the perfect blend of functionality and comfort.

Features of this shed located to the rear of the complex:

- Minimum 6m height clearance
- 2 x roller doors and personal access door
- Solid 150mm thick concrete floor
- Mezzanine floor
- 2 x powered roller doors
- Accessible amenities
- Kitchen with ample space for lunchroom
- convenient access behind Cheshire Machinery
- Ample parking